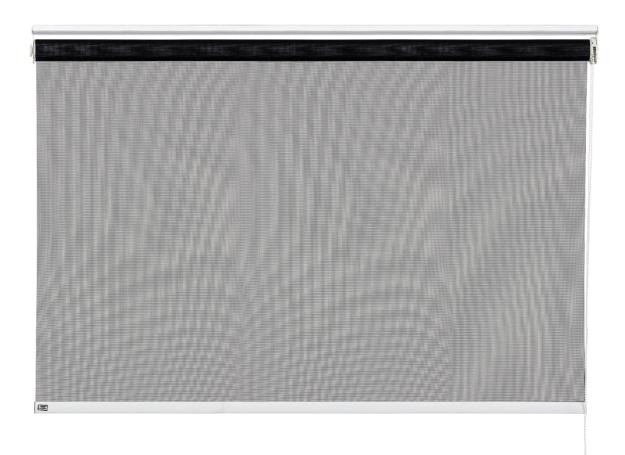

## **GALAXY 2.0**

#### **Specification**

**Recommended Size** : Maximum - 8 ft. x 10 ft.

**Fabric Type** : SunTex Heavy-duty Polyester fabrics

**Installation** : Wall mount/Ceiling Mount

Frame Colour Options : Black, White