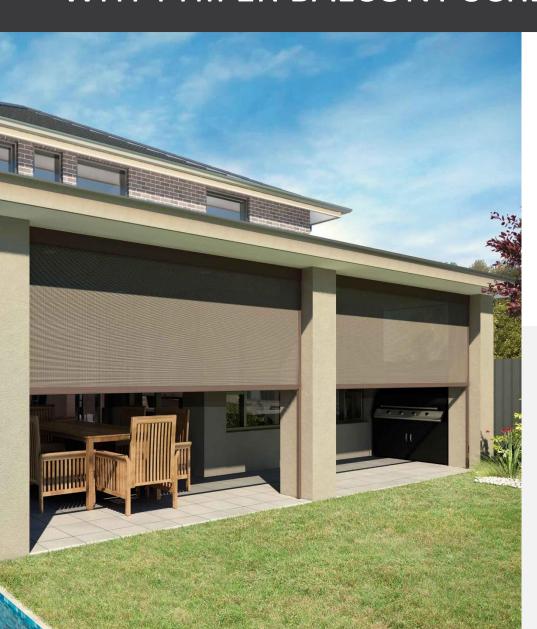

With an expertise of 70 years, Phifer has developed cutting-edge screening products for Balconies that emphasizes clear outward view while offering 100% daytime privary and 80% protection from sun's heat.

#### **MISSION**

To Serve Customers

Serving Customers has been and will always be Phifer's infinite goal and is the basis of the quality policy that Mr. Phifer had set into motion back in 1952.

Phifer Balcony Screens, the world's best-selling balcony screens are made up of sun-control fabrics that can efficiently reflect, absorb and disperse Sun's heat. It is designed to cut off 80 % of the heat and block harmful UV rays from entering the house. The opaque from the outside and clear view from the inside quality of the Phifer Balcony Screens guarantees 100% daytime privacy inside the living spaces thereby, making the entire living space cozy and comfortable. Phifer Balcony Screens transforms balconies into a style statement and offers the luxury of enhanced space by giving you the liberty to transform the balcony into a personal gym, study room, yoga room, children's play area, or even an extra bedroom.

#### **HIGH VISIBILITY**

Allows air and natural light inside and provides an excellent outward view of the surroundings