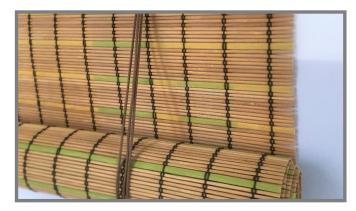

#### Looks shabby & spoils the beauty of the house

**Bamboo Blinds** 

**Chick Blinds** 

**Blinds with Cloth Lining** 

Low Quality

Obstructs Airflow

Obstructs
Outward View

Heavy & Difficult to Operate

Easily Infected by Microbes & Fungi

High Maintenance