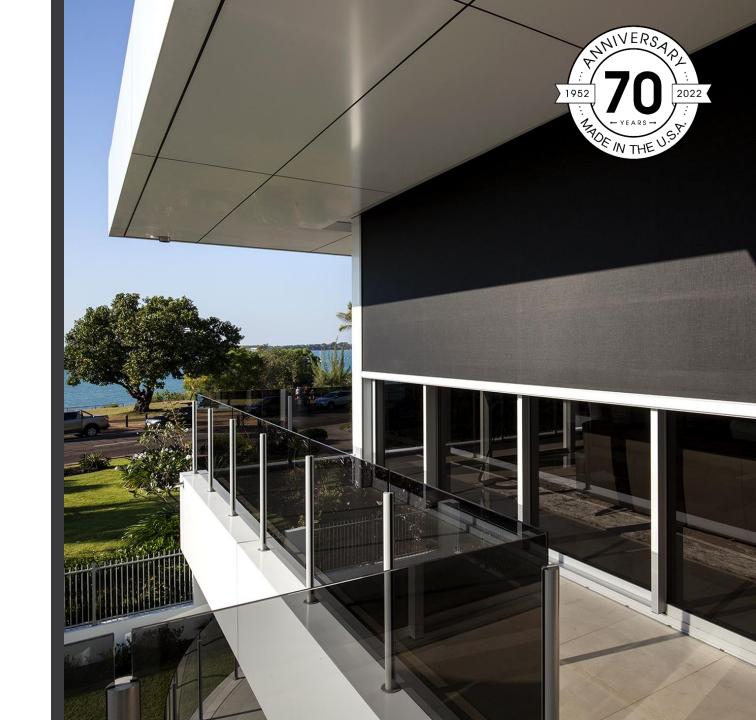

With an expertise of 70 years, Phifer has developed cutting-edge screening products for Balconies that emphasizes clear outward view while offering 100% daytime privary and 80% protection from sun's heat.

#### **MISSION**

To Serve Customers

Serving Customers has been and will always be Phifer's infinite goal and is the basis of the quality policy that Mr. Phifer had set into motion back in 1952.

Phifer Balcony Screens, the world's best-selling balcony screens are made up of sun-control fabrics that can efficiently reflect, absorb and disperse Sun's heat. It is designed to cut off 80 % of the heat and block harmful UV rays from entering the house. The opaque from the outside and clear view from the inside quality of the Phifer Balcony Screens guarantees 100% daytime privacy inside the living spaces thereby, making the entire living space cozy and comfortable. Phifer Balcony Screens transforms balconies into a style statement and offers the luxury of enhanced space by giving you the liberty to transform the balcony into a personal gym, study room, yoga room, children's play area, or even an extra bedroom.