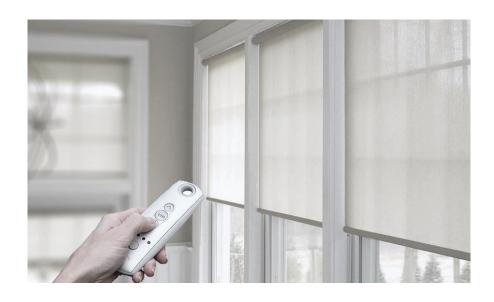

#### **MOTORISED BALCONY SCREENS**

Motorised Phifer balcony screens can be operated by remote control. It is especially helpful when the balcony screens are mounted in large or hard-to-reach areas.