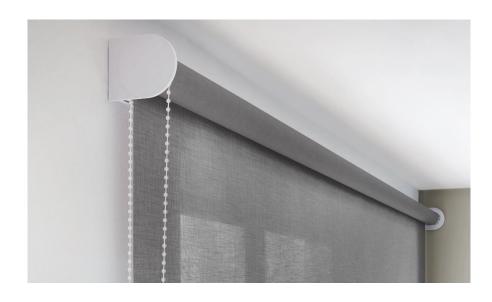

#### **MANUAL BALCONY SCREENS**

Manual Phifer Balcony Screens are operated with a heavy-duty clutch mechanism. It is cost-effective and is an ideal option for smaller balcony spaces.